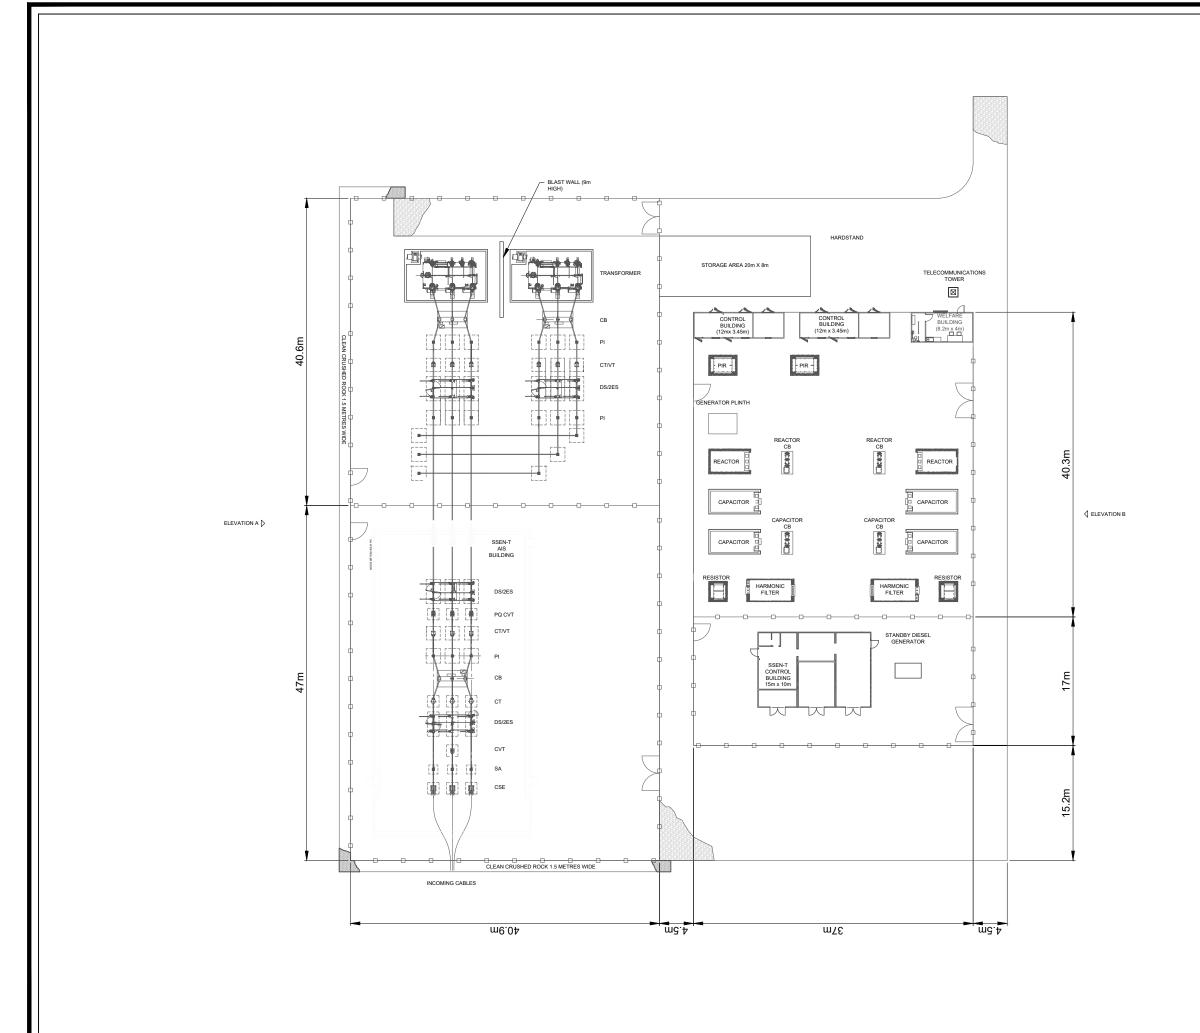

| ß                                                                                                                                          |
|--------------------------------------------------------------------------------------------------------------------------------------------|
| CLUNE<br>WIND FARM                                                                                                                         |
| FIGURE 3.9a                                                                                                                                |
| INDICATIVE SUBSTATION<br>COMPOUND LAYOUT                                                                                                   |
| NOTES<br>1. ALL DIMENSIONS ARE IN METRES<br>UNLESS STATED OTHERWISE.                                                                       |
| <ol> <li>THIS DRAWING IS PRELIMINARY AND<br/>SUBJECT TO CHANGE AT THE DETAILED<br/>DESIGN STAGE.</li> </ol>                                |
|                                                                                                                                            |
|                                                                                                                                            |
|                                                                                                                                            |
| V                                                                                                                                          |
|                                                                                                                                            |
|                                                                                                                                            |
|                                                                                                                                            |
|                                                                                                                                            |
| LAYOUT DWG N/A T-LAYOUT NO. N/A DRAWING NUMBER REV                                                                                         |
| 04707-RES-SUB-DR-PE-001                                                                                                                    |
| SCALE - 1:500 @ A3                                                                                                                         |
| ENVIRONMENTAL IMPACT<br>ASSESSMENT REPORT 2024                                                                                             |
| THIS DRAWING IS THE PROPERTY OF RENEWABLE ENERGY<br>Systems LTD. And no reproduction may be made in whole<br>or in part without permission |